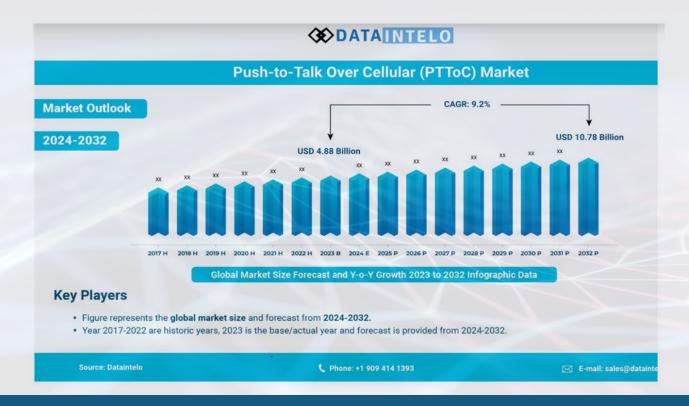

# Market Example: Nigeria's Potential Industry Adoption Rate

Let's look at the record for digital adoption used in the first quarter of 2023 in Nigeria.

• **Population**: 221.2 million

• Mobile Penetration: 87.7% = 194 million users

• Internet Penetration: 55.4% = 122.5 million users

- Serviceable Available Market (SAM): 70% of the TAM has the necessary technology to access PTT services, resulting in a SAM of about 7 million potential users.
- Serviceable Obtainable Marker (SOM): \$10% στη λίβ SAM Protection, Mais results of san SOM WILPITOC (Description of the same state of th