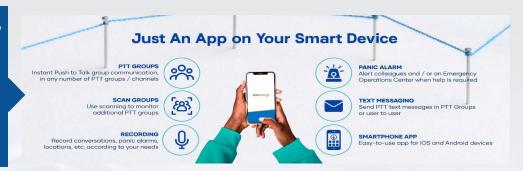

#### **Enhanced User Experience**

- Easy to install: Just download the app.
- Easy to use: Just push a button.
- Central Dashboard for end-users / Companies
- Increased safety for remote workers
- Improved workforce management □ boosts productivity & efficiency

#### WTLPTToC Cloud Platform overview

Comprehensive Features and Device Compatibility

- Custimized mobile Apps for different market segments is possible
- Compatible with various devices: Vehicle-mounted or Wearable Smart Devices, Rugged Smartphones, Specialized PTT Devices, and other Smart devices.
- Key features include Call Recording, GPS tracking, and Encrypted Communication
- All-in-one functionality: PTT, messaging, Video etc.