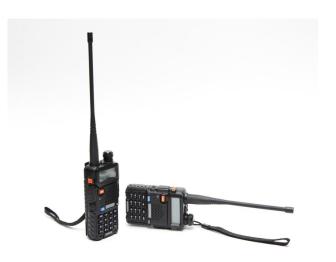

## What is Push-to-Talk (PTT)? Traditional walkie-talkie (2-way Radio)

WIRELESS TECHNOLOGY LARS

- Walkie-Talkies, or 2-way radios, are portable devices using radio waves for wireless communication, allowing one-button team communication
- Widely used in public safety, logistics, and construction industries
- Needs Frequency Spectrum and radios that work on the given spectrum

#### **Why Traditional PTT Falls Short**

- Range Constraints: Works only within limited geographical areas
- **Expensive Setup:** Requires costly frequency licenses and specialized hardware
- •Interference and Privacy Issues: Signa interference and limited security